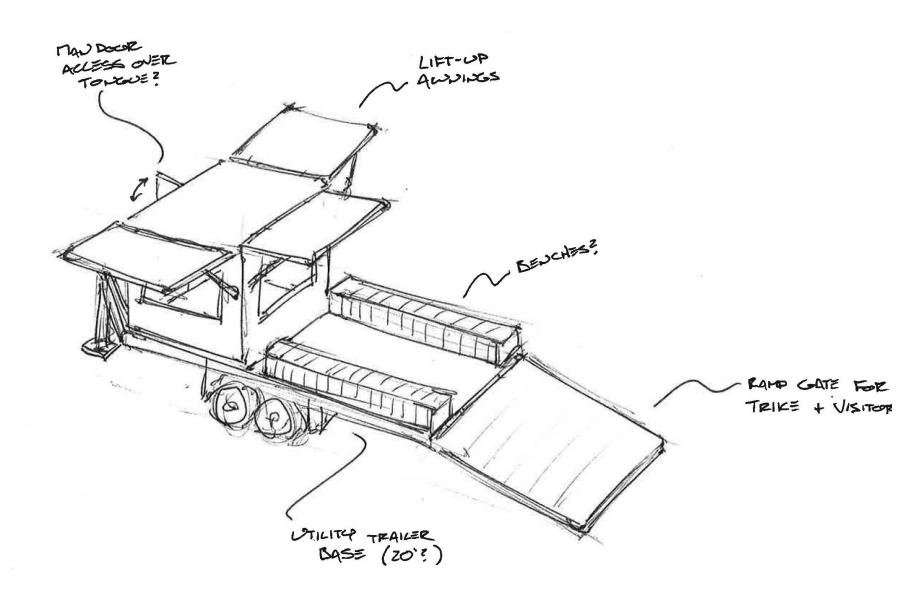

## San Mateo County Libraries Lookmobile

smcl.org

The Lookmobile is an interactive mobile library designed to activate outdoor spaces and increase hands-on learning opportunities.

This unique library experience promotes inquiry-based learning and offers visitors six core interactive experiences:

The vision of San Mateo County Libraries is to ignite growth through transformative experiences.

The Lookmobile is supporting these experiences by activating outdoor spaces to encourage play, exploration, learning and community connections.

## Inspiration