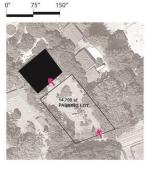

#### San Mateo County Library Locations

**ATHERTON** adjacent street: parking lot: open space:

quiet no yes, roadside

main but quiet

yes, gated

150"

BRISBANE adjacent street: parking lot: open space:

busy but far

yes

WOODSIDE adjacent street: parking lot: open space:

busy but far

yes, informal

**PACIFICA** adjacent street: parking lot: open space:

HALF MOON BAY adjacent street: wide but quiet parking lot: yes open space:

PORTOLA VALLEY adjacent street: busy but far parking lot: yes (2) open space: yes, many

EAST PALO ALTO adjacent street: busy parking lot: open space: yes, streetside & not accesible

**FOSTER CITY** adjacent street: busy parking lot: yes open space: yes, plaza

BELMONT adjacent street: small but busy parking lot: open space: yes, public park & private space

MILLBRAE adjacent street: medium traffic and far parking lot: yes (2) open space: yes, plaza

SAN CARLOS adjacent street: busy & small parking lot: yes, & 2nd underground open space: yes, shared

San Mateo County Libraries

1" = 75'-0"

studio for

public spaces

#### TYPICAL PARKING DIMENSIONS