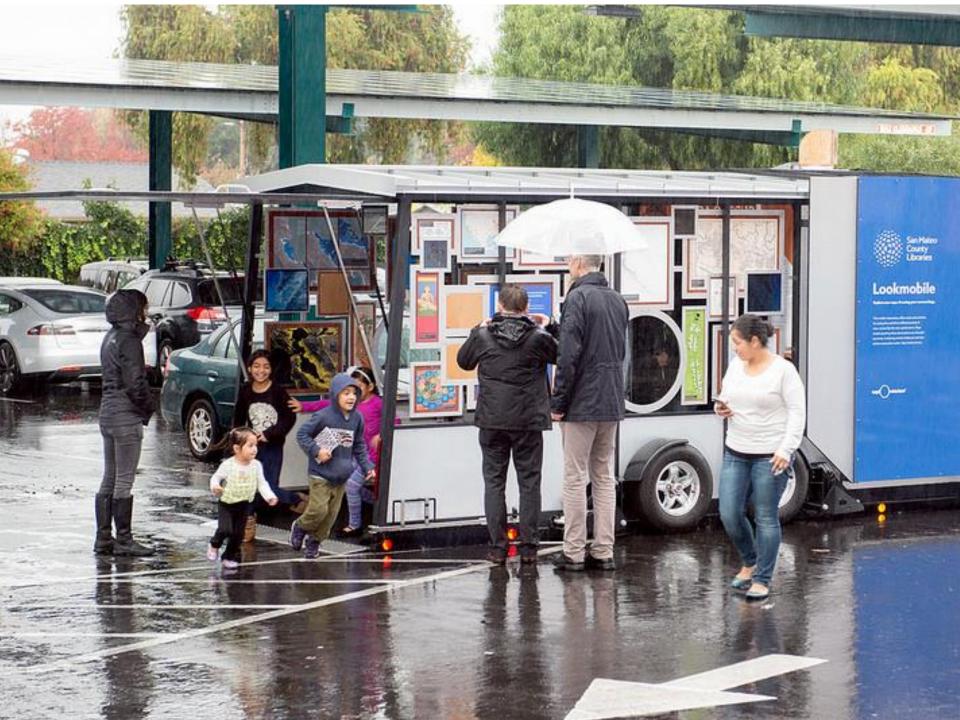

## San Mateo County Libraries Lookmobile

smcl.org

The Lookmobile is an interactive mobile library designed to activate outdoor spaces and increase hands-on learning opportunities.

This unique library experience promotes inquiry-based learning and offers visitors six core interactive experiences:

The vision of San Mateo County Libraries is to ignite growth through transformative experiences.

The Lookmobile is supporting these experiences by activating outdoor spaces to encourage play, exploration, learning and community connections.

"The Lookmobile is amazing - a fascinating, interactive museum on wheels, just waiting to be explored.

The future starts with knowledge, sharing and community. Come to your local library and experience the excitement."