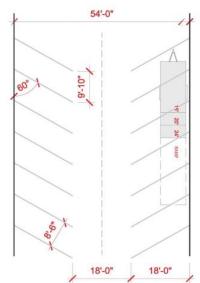

arking lot: open space:



HALF MOON BAY adjacent street: wide but quiet parking lot: yes open space:



PORTOLA VALLEY adjacent street: busy but far parking lot: yes (2) open space: yes, many



EAST PALO ALTO adjacent street: busy parking lot: open space: yes, streetside & not accesible



**FOSTER CITY** adjacent street: busy parking lot: yes open space: yes, plaza



BELMONT adjacent street: small but busy parking lot: open space: yes, public park & private space



MILLBRAE adjacent street: medium traffic and far parking lot: yes (2) open space: yes, plaza



SAN CARLOS adjacent street: busy & small parking lot: yes, & 2nd underground open space: yes, shared

San Mateo County Libraries



1" = 75'-0"





















studio for

public spaces



#### TYPICAL PARKING DIMENSIONS



























## Prototyping



















## Partnerships







#### Community Engagement









#### Successes





#### EVERYONE IS A MAKER

MAKERSPACE MASTER PLAN



GYROSCOPEINC

June 19, 2017





# Challenges







### Thank You!