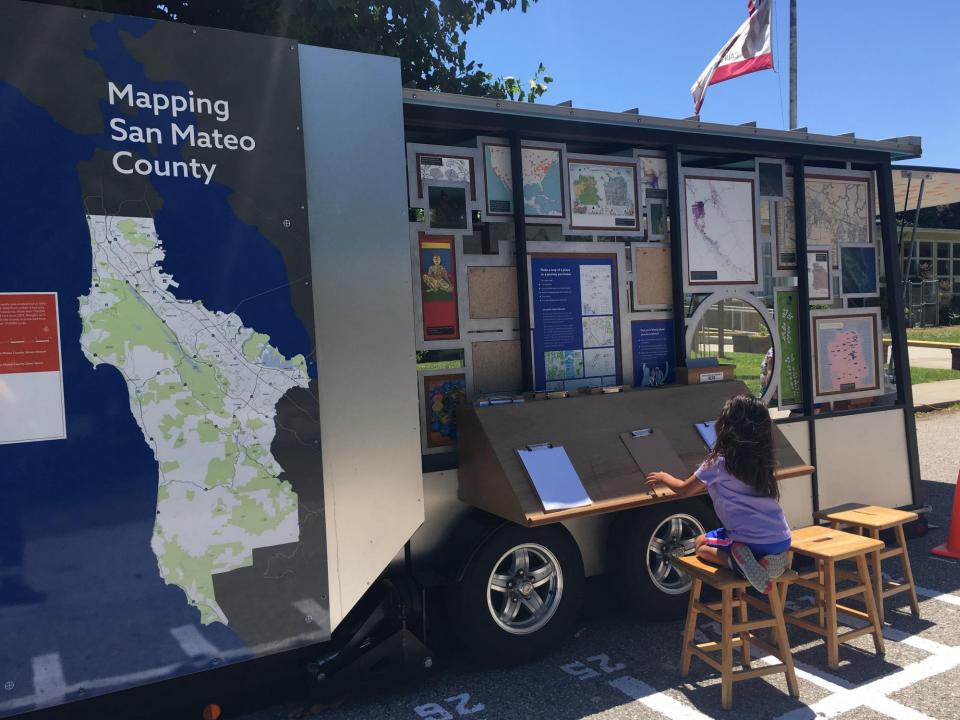

## San Mateo County Libraries Lookmobile

smcl.org

The Lookmobile is an interactive mobile library designed to activate outdoor spaces and increase hands-on learning opportunities.

This unique library experience promotes inquiry-based learning and offers visitors six core interactive experiences: