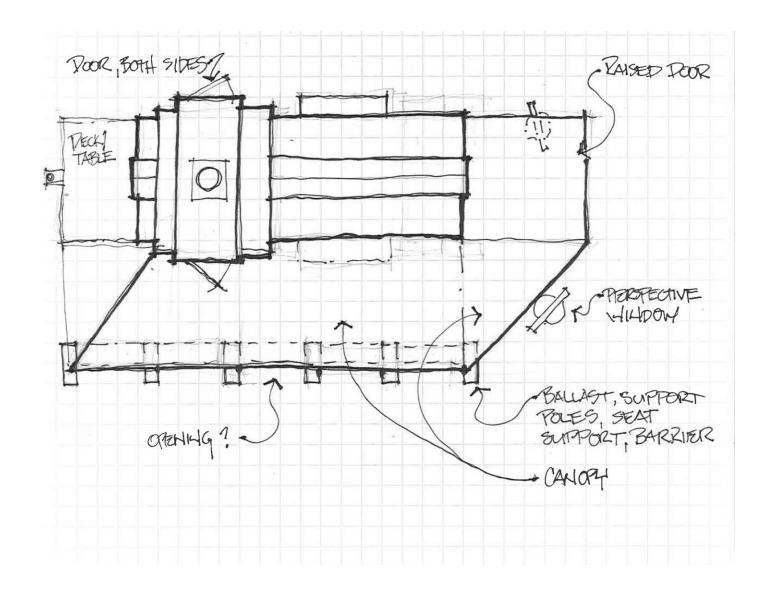

## San Mateo County Libraries Lookmobile

smcl.org

The Lookmobile is an interactive mobile library designed to activate outdoor spaces and increase hands-on learning opportunities.

This unique library experience promotes inquiry-based learning and offers visitors six core interactive experiences:

The vision of San Mateo County Libraries is to ignite growth through transformative experiences.

The Lookmobile is supporting these experiences by activating outdoor spaces to encourage play, exploration, learning and community connections.