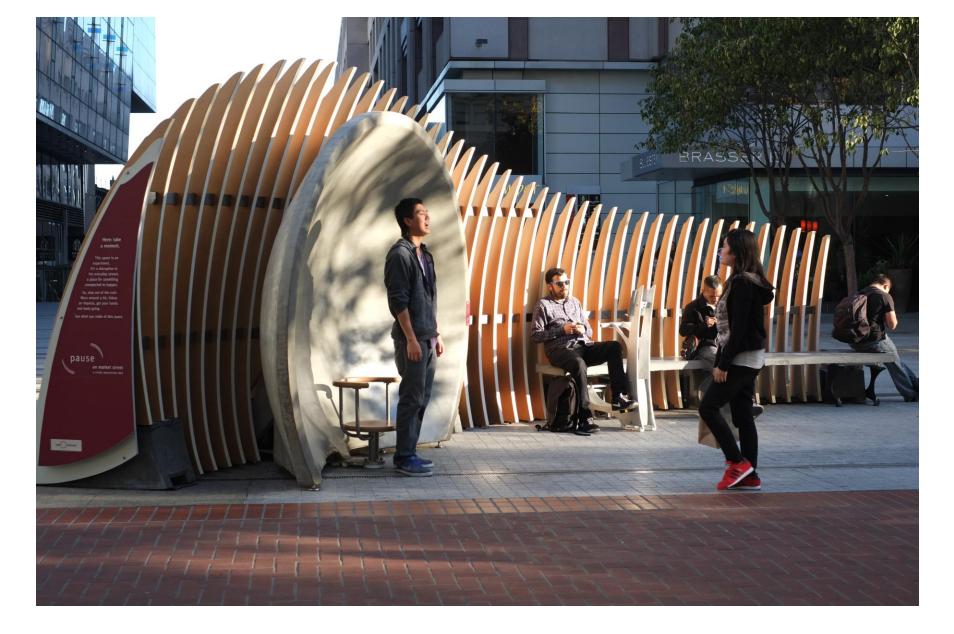

## San Mateo County Libraries Lookmobile

smcl.org

The Lookmobile is an interactive mobile library designed to activate outdoor spaces and increase hands-on learning opportunities.

This unique library experience promotes inquiry-based learning and offers visitors six core interactive experiences:

The vision of San Mateo County Libraries is to ignite growth through transformative experiences.

The Lookmobile is supporting these experiences by activating outdoor spaces to encourage play, exploration, learning and community connections.