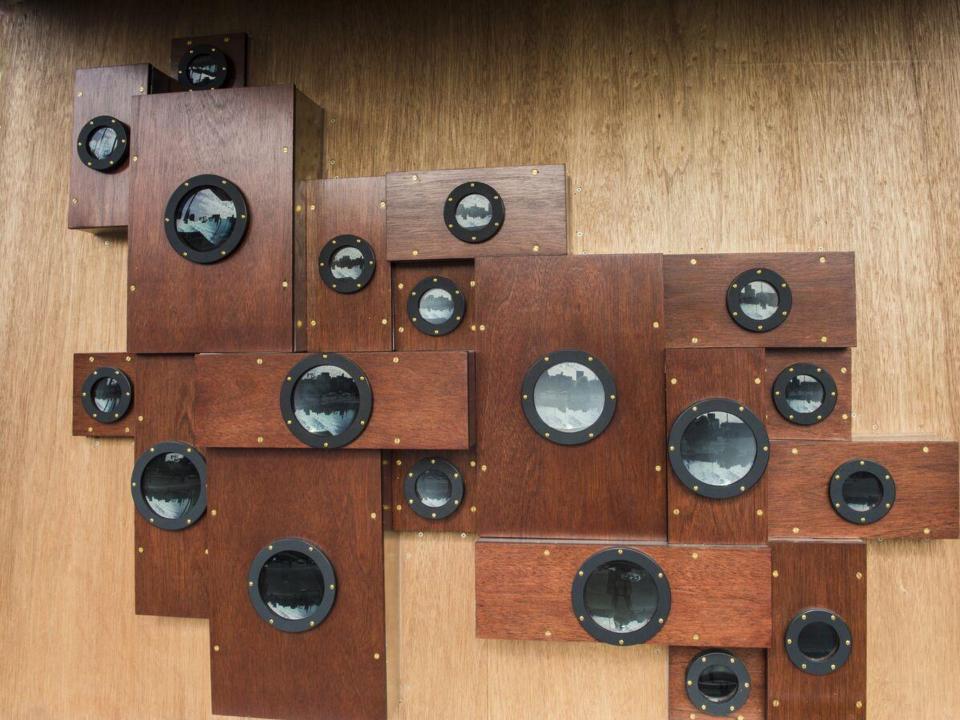

## San Mateo County Libraries Lookmobile

smcl.org

The Lookmobile is an interactive mobile library designed to activate outdoor spaces and increase hands-on learning opportunities.

This unique library experience promotes inquiry-based learning and offers visitors six core interactive experiences:

The vision of San Mateo County Libraries is to ignite growth through transformative experiences.

The Lookmobile is supporting these experiences by activating outdoor spaces to encourage play, exploration, learning and community connections.

"The Lookmobile is amazing - a fascinating, interactive museum on wheels, just waiting to be explored.

The future starts with knowledge, sharing and community. Come to your local library and experience the excitement."