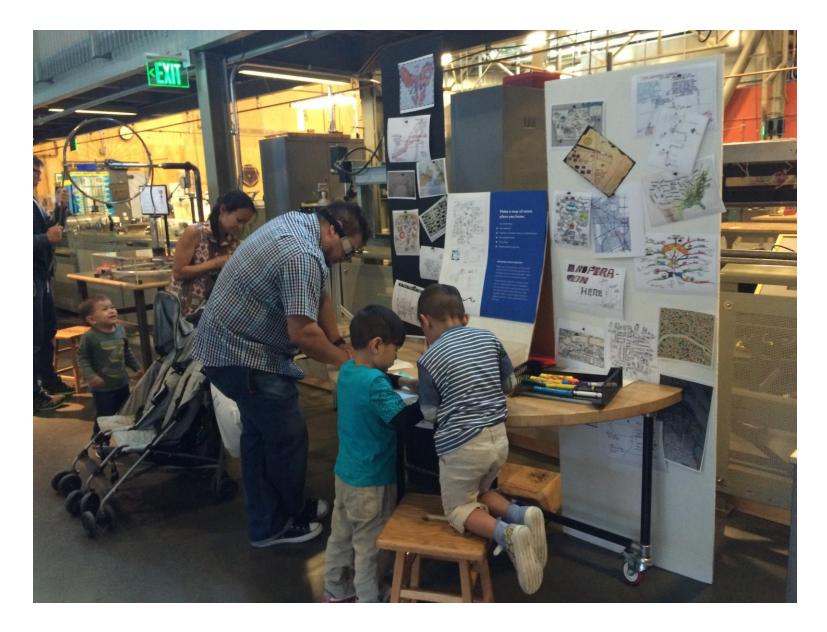

street: wide but quiet parking lot: yes open space:



PORTOLA VALLEY adjacent street: busy but far parking lot: yes (2) open space: yes, many



EAST PALO ALTO adjacent street: busy parking lot: open space: yes, streetside & not accesible



**FOSTER CITY** adjacent street: busy parking lot: yes open space: yes, plaza



BELMONT adjacent street: small but busy parking lot: open space: yes, public park & private space



MILLBRAE adjacent street: medium traffic and far parking lot: yes (2) open space: yes, plaza



SAN CARLOS adjacent street: busy & small parking lot: yes, & 2nd underground open space: yes, shared

San Mateo County Libraries



1" = 75'-0"





















studio for

public spaces



#### TYPICAL PARKING DIMENSIONS



























## Prototyping



















## Partnerships







#### Community Engagement









#### Successes





#### EVERYONE IS A MAKER

MAKERSPACE MASTER PLAN



GYROSCOPEINC

June 19, 2017





# Challenges







### Thank You!