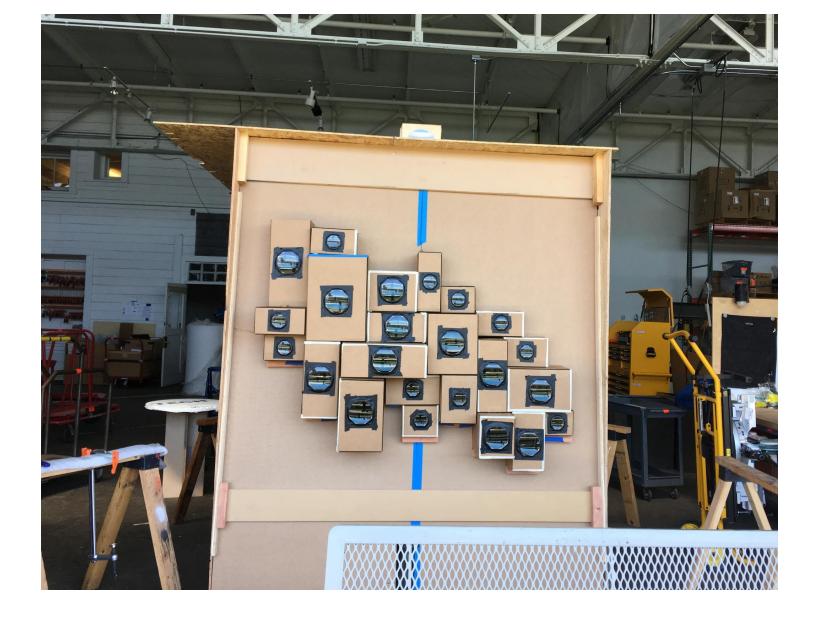

ent street: wide but quiet parking lot: yes open space:



PORTOLA VALLEY adjacent street: busy but far parking lot: yes (2) open space: yes, many



EAST PALO ALTO adjacent street: busy parking lot: open space: yes, streetside & not accesible



**FOSTER CITY** adjacent street: busy parking lot: yes open space: yes, plaza



BELMONT adjacent street: small but busy parking lot: open space: yes, public park & private space



MILLBRAE adjacent street: medium traffic and far parking lot: yes (2) open space: yes, plaza



SAN CARLOS adjacent street: busy & small parking lot: yes, & 2nd underground open space: yes, shared

San Mateo County Libraries



1" = 75'-0"





















studio for

public spaces



#### TYPICAL PARKING DIMENSIONS



























## Prototyping



















## Partnerships







#### Community Engagement









#### Successes





#### EVERYONE IS A MAKER

MAKERSPACE MASTER PLAN



GYROSCOPEINC

June 19, 2017





# Challenges







### Thank You!