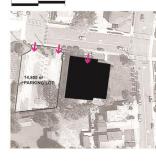

PORTOLA VALLEY adjacent street: busy but far parking lot: yes (2) open space: yes, many

EAST PALO ALTO adjacent street: busy parking lot: open space: yes, streetside & not accesible

**FOSTER CITY** adjacent street: busy parking lot: yes open space: yes, plaza