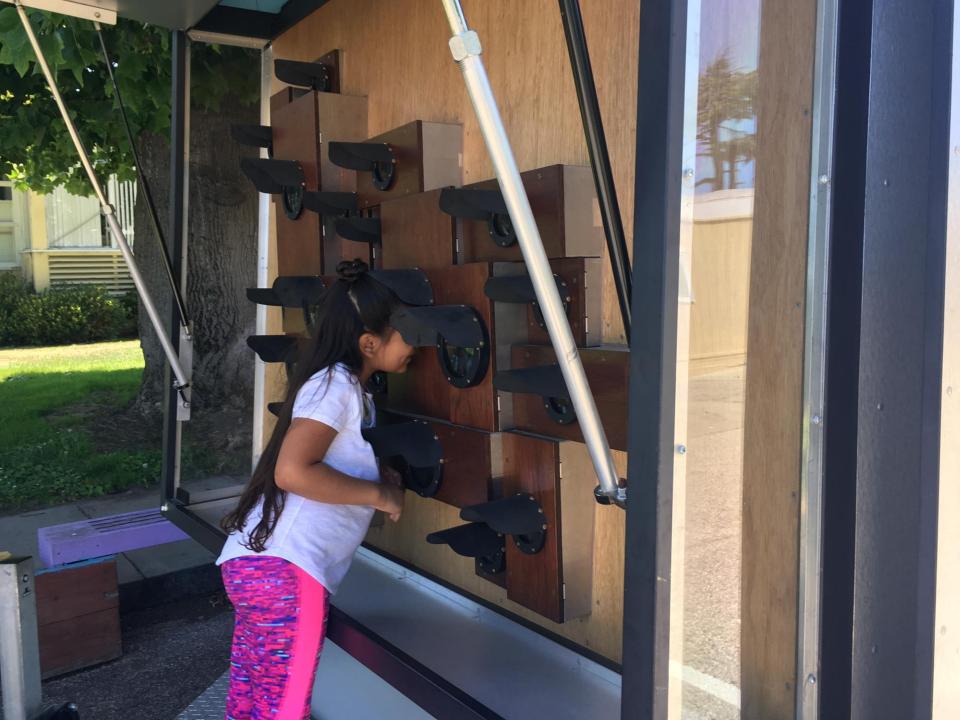

## San Mateo County Libraries Lookmobile

smcl.org

The Lookmobile is an interactive mobile library designed to activate outdoor spaces and increase hands-on learning opportunities.

This unique library experience promotes inquiry-based learning and offers visitors six core interactive experiences:

The vision of San Mateo County Libraries is to ignite growth through transformative experiences.

The Lookmobile is supporting these experiences by activating outdoor spaces to encourage play, exploration, learning and community connections.

"The Lookmobile is amazing - a fascinating, interactive museum on wheels, just waiting to be explored.

The future starts with knowledge, sharing and community. Come to your local library and experience the excitement."