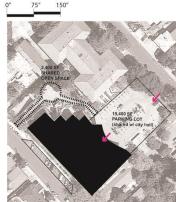

yes

WOODSIDE adjacent street: parking lot: open space:

busy but far

yes, informal

**PACIFICA** adjacent street: parking lot: open space:

HALF MOON BAY adjacent street: wide but quiet parking lot: yes open space: