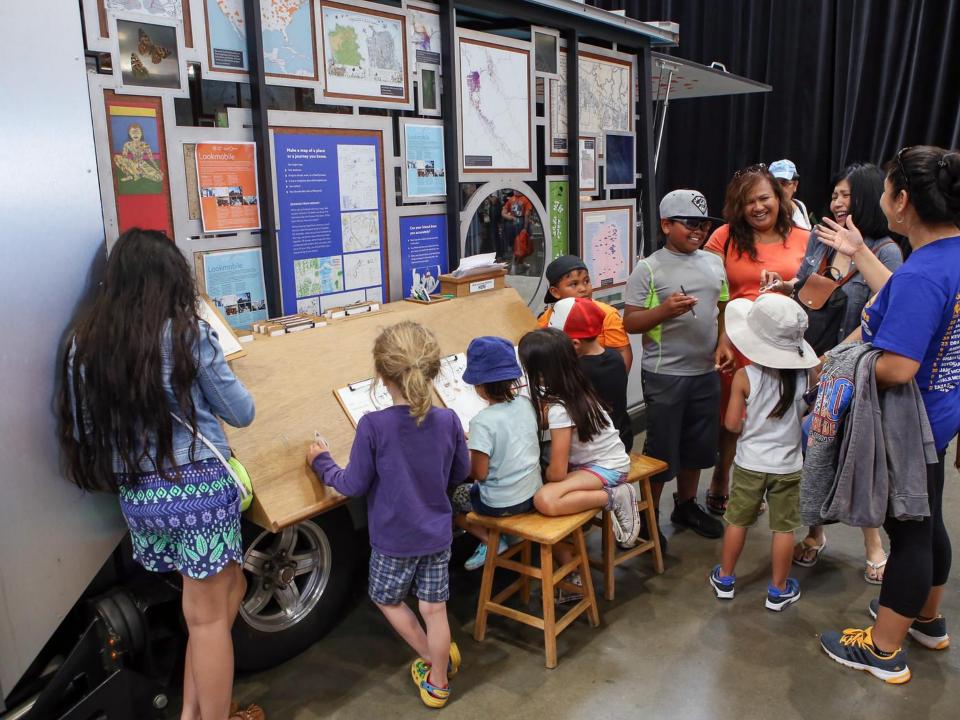

## San Mateo County Libraries Lookmobile

smcl.org

The Lookmobile is an interactive mobile library designed to activate outdoor spaces and increase hands-on learning opportunities.

This unique library experience promotes inquiry-based learning and offers visitors six core interactive experiences:

The vision of San Mateo County Libraries is to ignite growth through transformative experiences.

The Lookmobile is supporting these experiences by activating outdoor spaces to encourage play, exploration, learning and community connections.

"The Lookmobile is amazing - a fascinating, interactive museum on wheels, just waiting to be explored.

The future starts with knowledge, sharing and community. Come to your local library and experience the excitement."