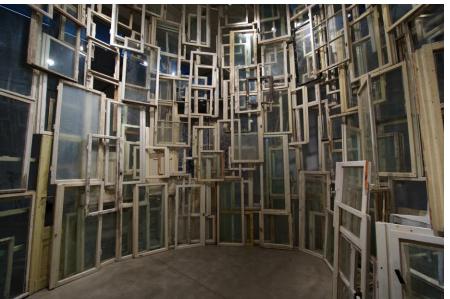

## San Mateo County Libraries Lookmobile

smcl.org

The Lookmobile is an interactive mobile library designed to activate outdoor spaces and increase hands-on learning opportunities.

This unique library experience promotes inquiry-based learning and offers visitors six core interactive experiences:

The vision of San Mateo County Libraries is to ignite growth through transformative experiences.

The Lookmobile is supporting these experiences by activating outdoor spaces to encourage play, exploration, learning and community connections.