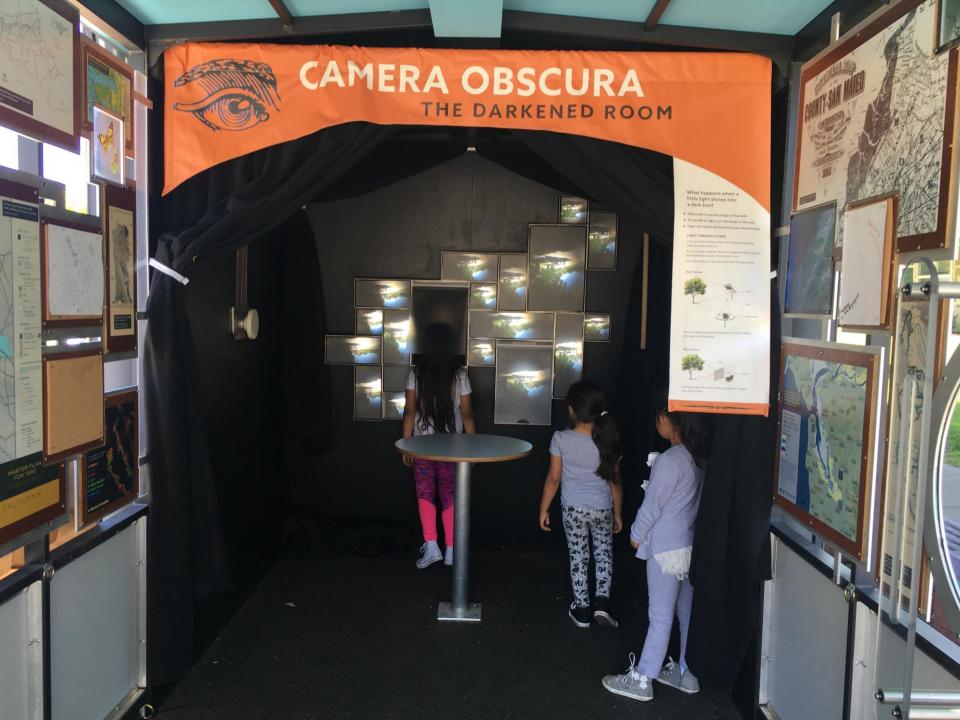

## San Mateo County Libraries Lookmobile

smcl.org

The Lookmobile is an interactive mobile library designed to activate outdoor spaces and increase hands-on learning opportunities.

This unique library experience promotes inquiry-based learning and offers visitors six core interactive experiences: