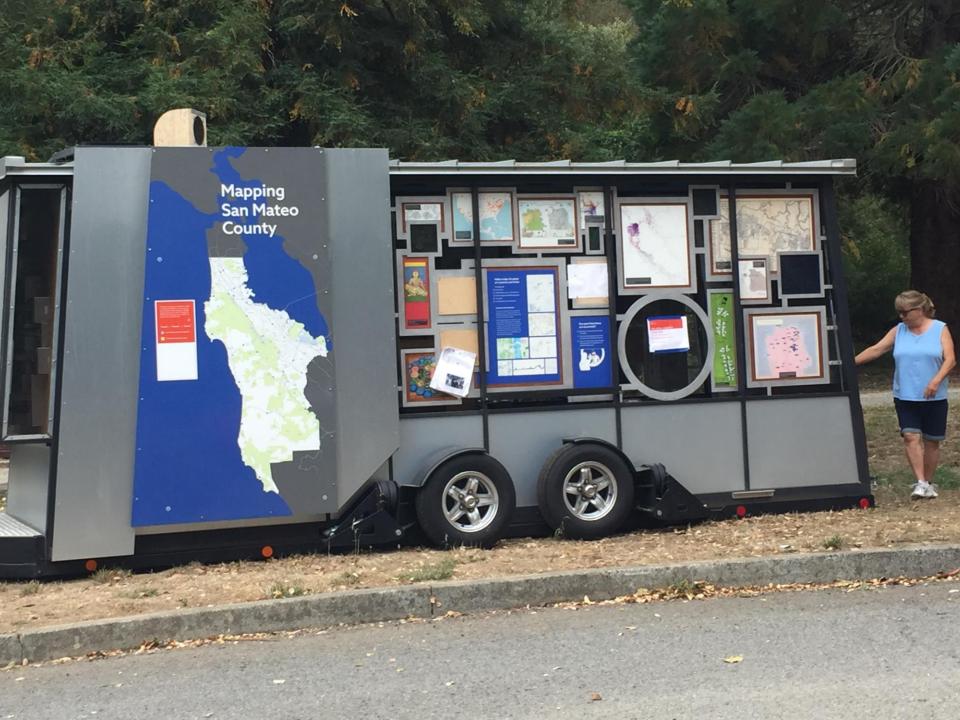

## San Mateo County Libraries Lookmobile

smcl.org





The Lookmobile is an interactive mobile library designed to activate outdoor spaces and increase hands-on learning opportunities.





This unique library experience promotes inquiry-based learning and offers visitors six core interactive experiences:





























The vision of San Mateo County Libraries is to ignite growth through transformative experiences.

The Lookmobile is supporting these experiences by activating outdoor spaces to encourage play, exploration, learning and community connections.

























"The Lookmobile is amazing - a fascinating, interactive museum on wheels, just waiting to be explored.

The future starts with knowledge, sharing and community. Come to your local library and experience the excitement."

Lookmobile Lover



































## Inspiration



#### **REGION**

#### San Mateo County Library Locations







**ATHERTON** adjacent street: parking lot: open space:

quiet no yes, roadside



main but quiet

yes, gated

150"

BRISBANE adjacent street: parking lot: open space:



busy but far

yes

WOODSIDE adjacent street: parking lot: open space:



busy but far

yes, informal

**PACIFICA** adjacent street: parking lot: open space:



HALF MOON BAY adjacent street: wide but quiet parking lot: yes open space:



PORTOLA VALLEY