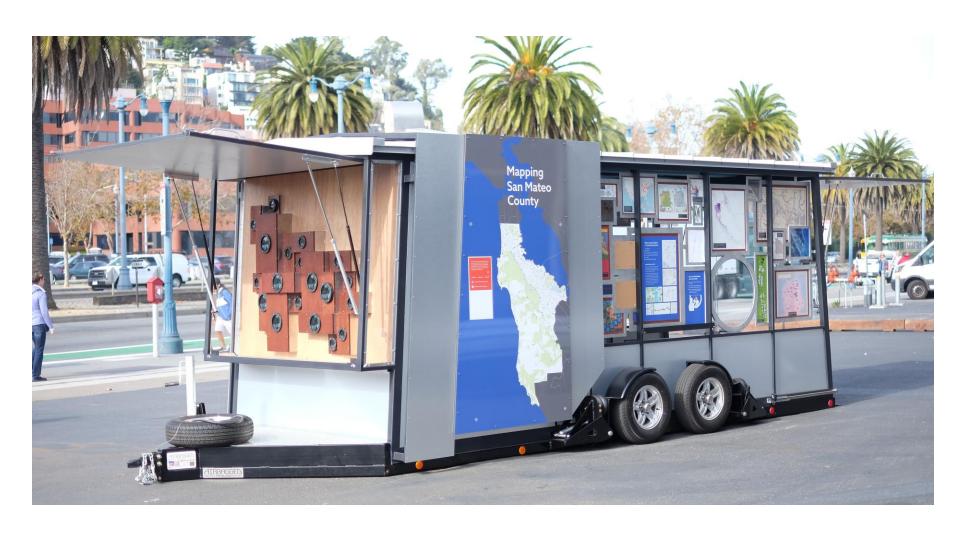

## San Mateo County Libraries Lookmobile

smcl.org

The Lookmobile is an interactive mobile library designed to activate outdoor spaces and increase hands-on learning opportunities.

This unique library experience promotes inquiry-based learning and offers visitors six core interactive experiences:

The vision of San Mateo County Libraries is to ignite growth through transformative experiences.

The Lookmobile is supporting these experiences by activating outdoor spaces to encourage play, exploration, learning and community connections.

"The Lookmobile is amazing - a fascinating, interactive museum on wheels, just waiting to be explored.

The future starts with knowledge, sharing and community. Come to your local library and experience the excitement."