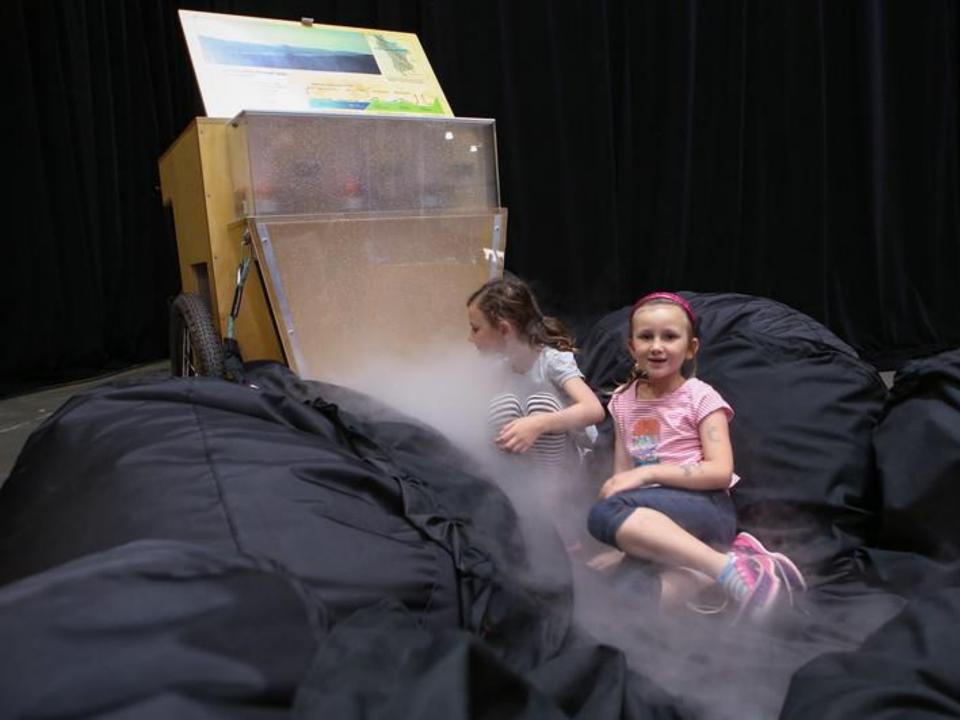

## San Mateo County Libraries Lookmobile

smcl.org

The Lookmobile is an interactive mobile library designed to activate outdoor spaces and increase hands-on learning opportunities.

This unique library experience promotes inquiry-based learning and offers visitors six core interactive experiences:

The vision of San Mateo County Libraries is to ignite growth through transformative experiences.

The Lookmobile is supporting these experiences by activating outdoor spaces to encourage play, exploration, learning and community connections.