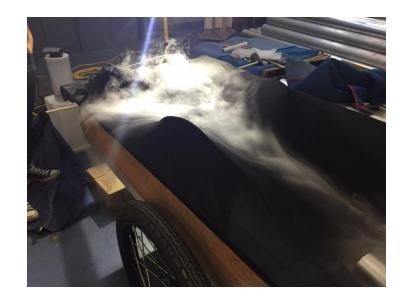

## San Mateo County Libraries Lookmobile

smcl.org

The Lookmobile is an interactive mobile library designed to activate outdoor spaces and increase hands-on learning opportunities.

This unique library experience promotes inquiry-based learning and offers visitors six core interactive experiences:

The vision of San Mateo County Libraries is to ignite growth through transformative experiences.

The Lookmobile is supporting these experiences by activating outdoor spaces to encourage play, exploration, learning and community connections.