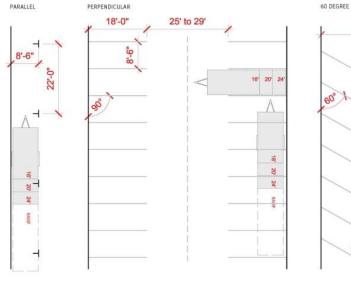

parking lot: open space:



HALF MOON BAY adjacent street: wide but quiet parking lot: yes open space:



PORTOLA VALLEY adjacent street: busy but far parking lot: yes (2) open space: yes, many



EAST PALO ALTO adjacent street: busy parking lot: open space: yes, streetside & not accesible



**FOSTER CITY** adjacent street: busy parking lot: yes open space: yes, plaza



BELMONT adjacent street: small but busy parking lot: open space: yes, public park & private space



MILLBRAE adjacent street: medium traffic and far parking lot: yes (2) open space: yes, plaza



SAN CARLOS adjacent street: busy & small parking lot: yes, & 2nd underground open space: yes, shared

San Mateo County Libraries



1" = 75'-0"





















studio for

public spaces



#### TYPICAL PARKING DIMENSIONS



























## Prototyping



















## Partnerships







#### Community Engagement









#### Successes





#### EVERYONE IS A MAKER

MAKERSPACE MASTER PLAN



GYROSCOPEINC

June 19, 2017





# Challenges







### Thank You!