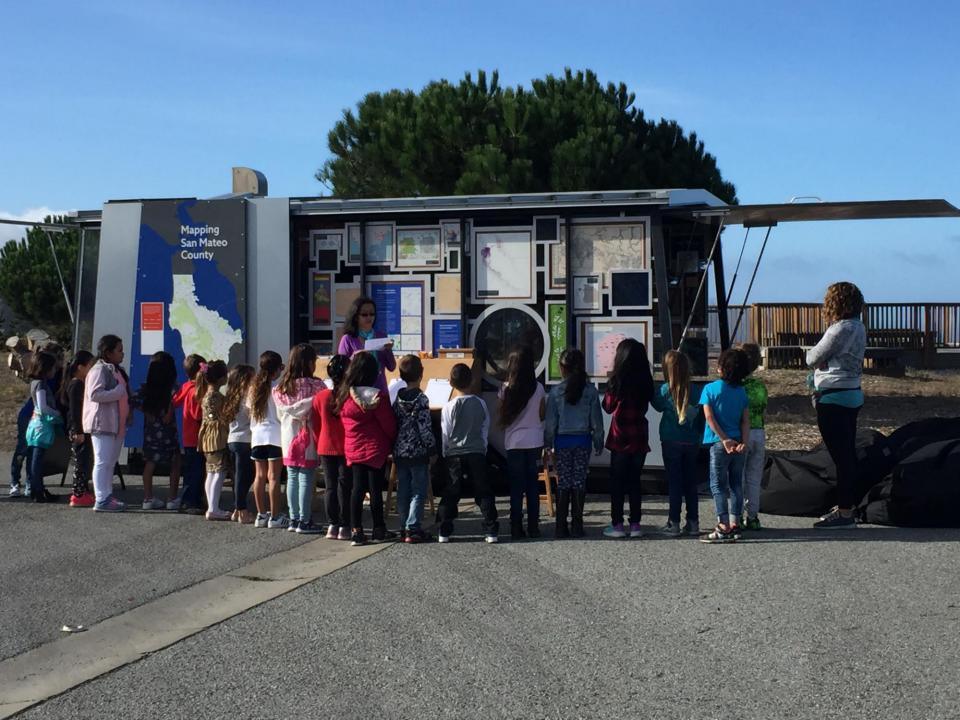

## San Mateo County Libraries Lookmobile

smcl.org

The Lookmobile is an interactive mobile library designed to activate outdoor spaces and increase hands-on learning opportunities.

This unique library experience promotes inquiry-based learning and offers visitors six core interactive experiences:

The vision of San Mateo County Libraries is to ignite growth through transformative experiences.

The Lookmobile is supporting these experiences by activating outdoor spaces to encourage play, exploration, learning and community connections.