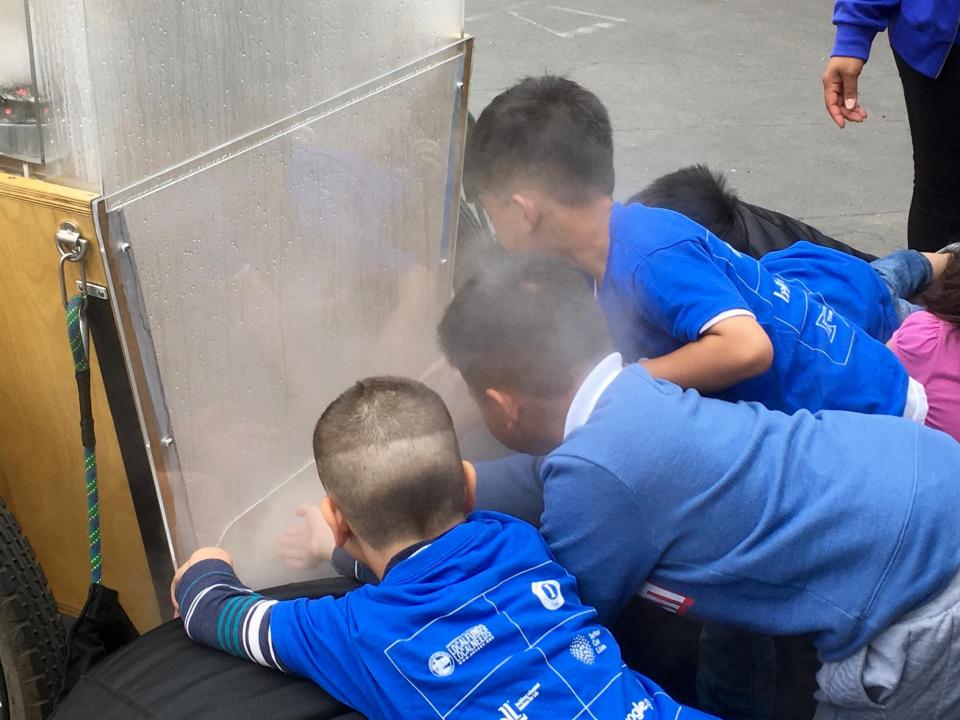

## San Mateo County Libraries Lookmobile

smcl.org

The Lookmobile is an interactive mobile library designed to activate outdoor spaces and increase hands-on learning opportunities.

This unique library experience promotes inquiry-based learning and offers visitors six core interactive experiences:

The vision of San Mateo County Libraries is to ignite growth through transformative experiences.

The Lookmobile is supporting these experiences by activating outdoor spaces to encourage play, exploration, learning and community connections.