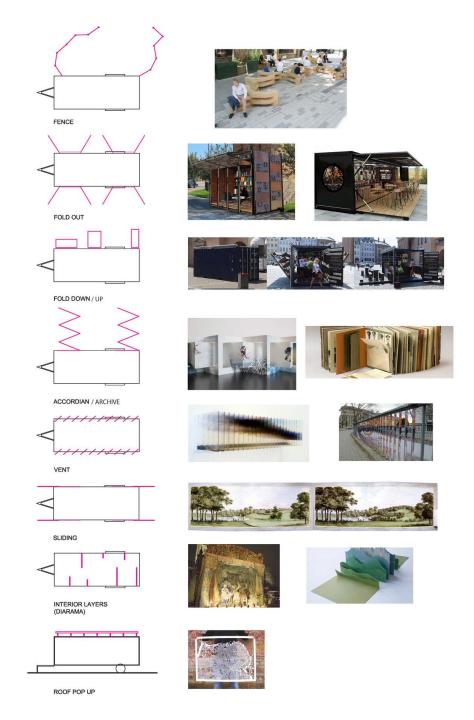

## San Mateo County Libraries Lookmobile

smcl.org

The Lookmobile is an interactive mobile library designed to activate outdoor spaces and increase hands-on learning opportunities.

This unique library experience promotes inquiry-based learning and offers visitors six core interactive experiences:

The vision of San Mateo County Libraries is to ignite growth through transformative experiences.

The Lookmobile is supporting these experiences by activating outdoor spaces to encourage play, exploration, learning and community connections.