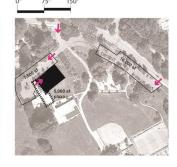

BELMONT adjacent street: small but busy parking lot: open space: yes, public park & private space

MILLBRAE adjacent street: medium traffic and far parking lot: yes (2) open space: yes, plaza

SAN CARLOS adjacent street: busy & small parking lot: yes, & 2nd underground open space: yes, shared