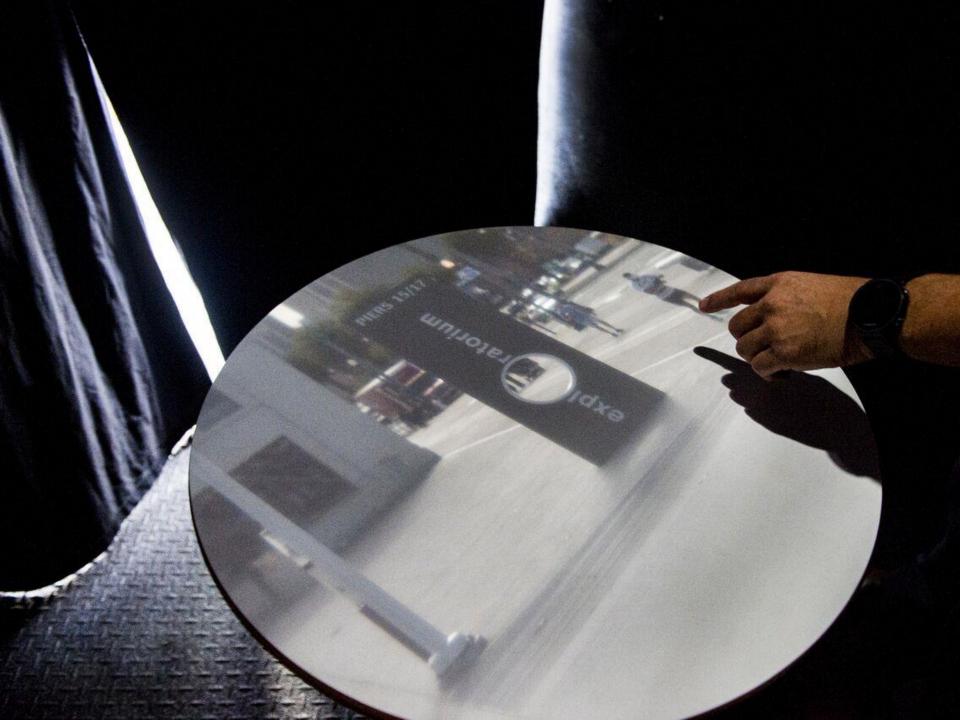

## San Mateo County Libraries Lookmobile

smcl.org

The Lookmobile is an interactive mobile library designed to activate outdoor spaces and increase hands-on learning opportunities.

This unique library experience promotes inquiry-based learning and offers visitors six core interactive experiences:

The vision of San Mateo County Libraries is to ignite growth through transformative experiences.

The Lookmobile is supporting these experiences by activating outdoor spaces to encourage play, exploration, learning and community connections.