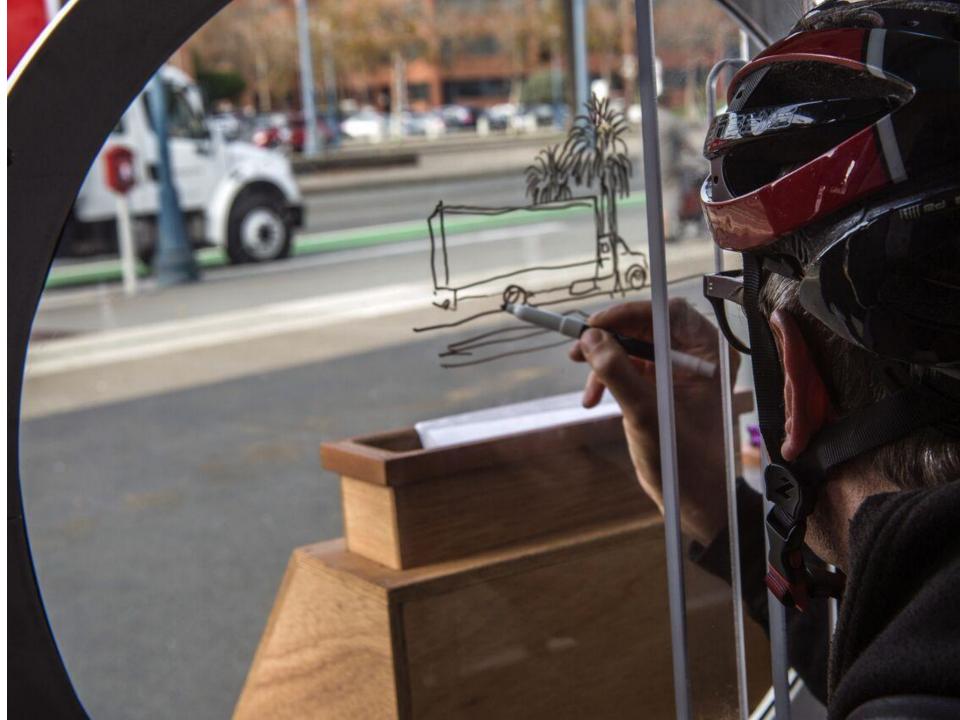

## San Mateo County Libraries Lookmobile

smcl.org

The Lookmobile is an interactive mobile library designed to activate outdoor spaces and increase hands-on learning opportunities.

This unique library experience promotes inquiry-based learning and offers visitors six core interactive experiences: