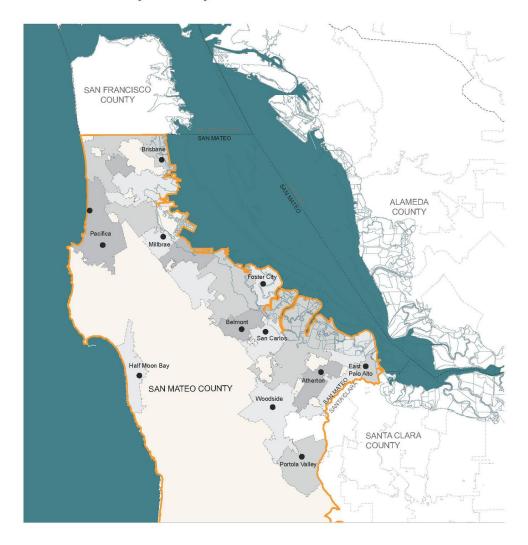

#### San Mateo County Library Locations

**ATHERTON** adjacent street: parking lot: open space:

quiet no yes, roadside

main but quiet

yes, gated

150"

BRISBANE adjacent street: parking lot: open space:

busy but far

yes

WOODSIDE adjacent street: parking lot: open space:

busy but far

yes, informal

**PACIFICA** adjacent street: parking lot: open space:

HALF MOON BAY adjacent street: wide but quiet parking lot: yes open space:

PORTOLA VALLEY adjacent street: busy but far parking lot: yes (2) open space: yes, many

EAST PALO ALTO adjacent street: busy parking lot: open space: yes, streetside & not accesible

**FOSTER CITY** adjacent street: busy parking lot: yes open space: yes, plaza

BELMONT adjacent street: small but busy parking lot: open space: yes, public park & private space

MILLBRAE adjacent street: medium traffic and far parking lot: yes (2) open space: yes, plaza

SAN CARLOS adjacent street: busy & small parking lot: yes, & 2nd underground open space: yes, shared