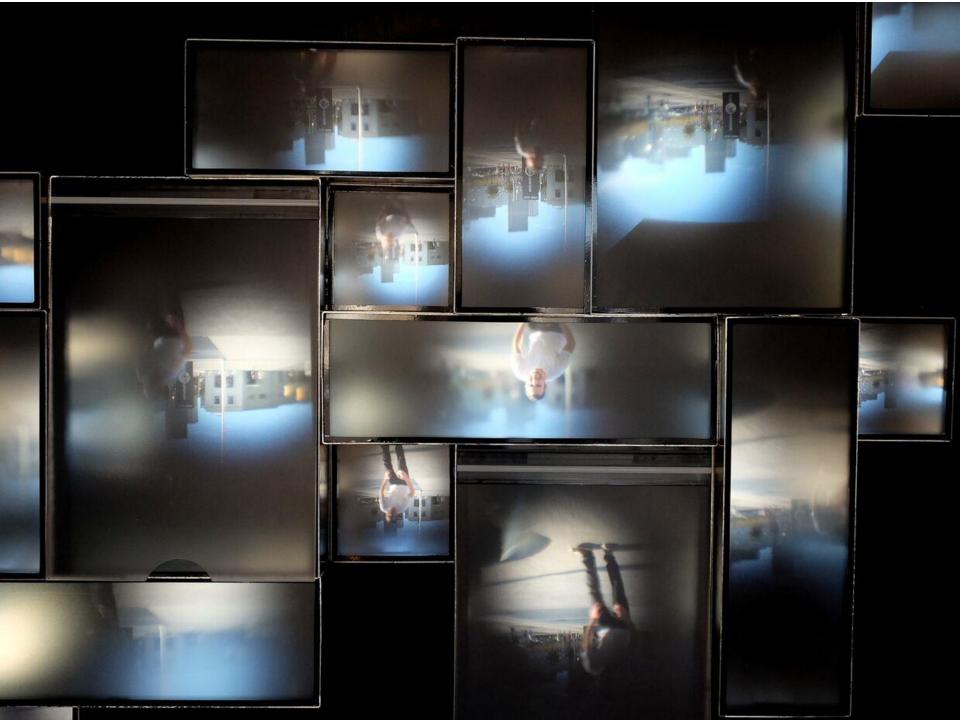

## San Mateo County Libraries Lookmobile

smcl.org

The Lookmobile is an interactive mobile library designed to activate outdoor spaces and increase hands-on learning opportunities.

This unique library experience promotes inquiry-based learning and offers visitors six core interactive experiences:

## Inspiration