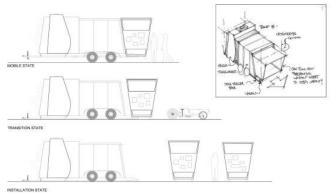

## San Mateo County Libraries Lookmobile

smcl.org

The Lookmobile is an interactive mobile library designed to activate outdoor spaces and increase hands-on learning opportunities.

This unique library experience promotes inquiry-based learning and offers visitors six core interactive experiences:

The vision of San Mateo County Libraries is to ignite growth through transformative experiences.

The Lookmobile is supporting these experiences by activating outdoor spaces to encourage play, exploration, learning and community connections.