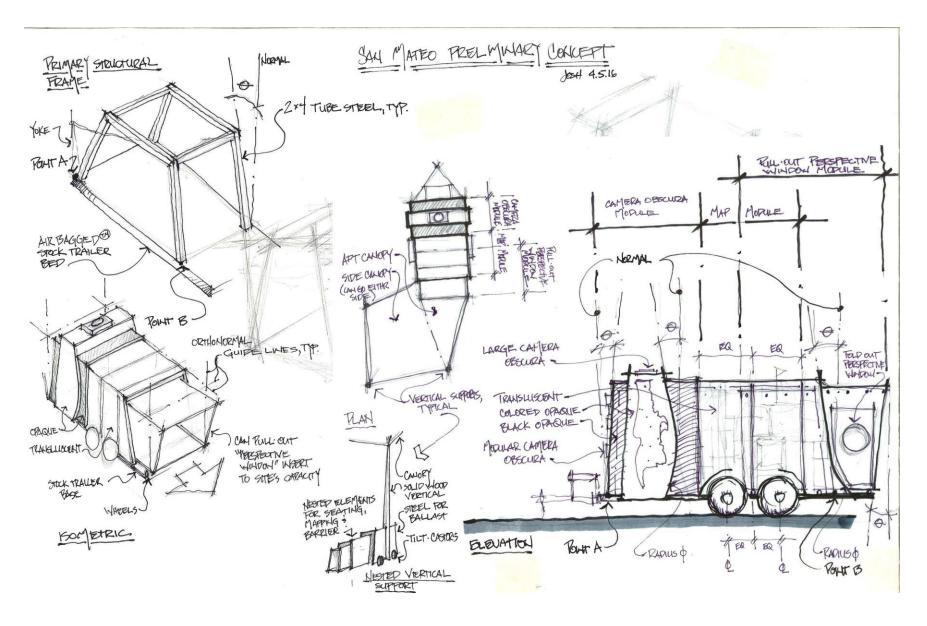

open space:



HALF MOON BAY adjacent street: wide but quiet parking lot: yes open space:



PORTOLA VALLEY adjacent street: busy but far parking lot: yes (2) open space: yes, many



EAST PALO ALTO adjacent street: busy parking lot: open space: yes, streetside & not accesible



**FOSTER CITY** adjacent street: busy parking lot: yes open space: yes, plaza



BELMONT adjacent street: small but busy parking lot: open space: yes, public park & private space



MILLBRAE adjacent street: medium traffic and far parking lot: yes (2) open space: yes, plaza



SAN CARLOS adjacent street: busy & small parking lot: yes, & 2nd underground open space: yes, shared

San Mateo County Libraries



1" = 75'-0"





















studio for

public spaces



#### TYPICAL PARKING DIMENSIONS



























## Prototyping



















## Partnerships







#### Community Engagement









#### Successes





#### EVERYONE IS A MAKER

MAKERSPACE MASTER PLAN



GYROSCOPEINC

June 19, 2017





# Challenges







### Thank You!