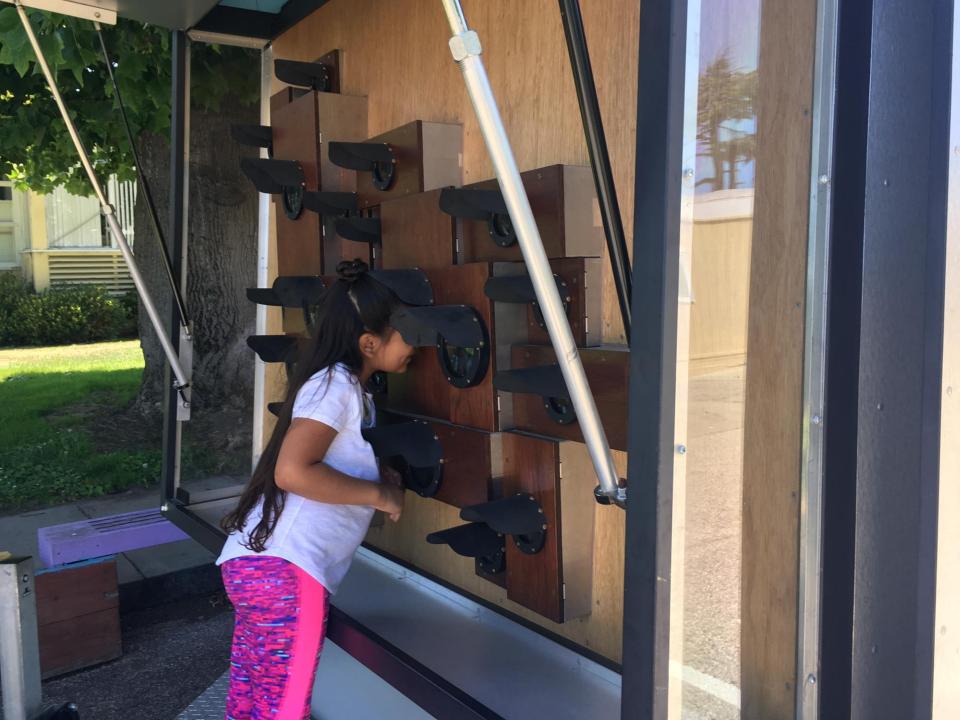

## San Mateo County Libraries Lookmobile

smcl.org

The Lookmobile is an interactive mobile library designed to activate outdoor spaces and increase hands-on learning opportunities.

This unique library experience promotes inquiry-based learning and offers visitors six core interactive experiences:

The vision of San Mateo County Libraries is to ignite growth through transformative experiences.

The Lookmobile is supporting these experiences by activating outdoor spaces to encourage play, exploration, learning and community connections.