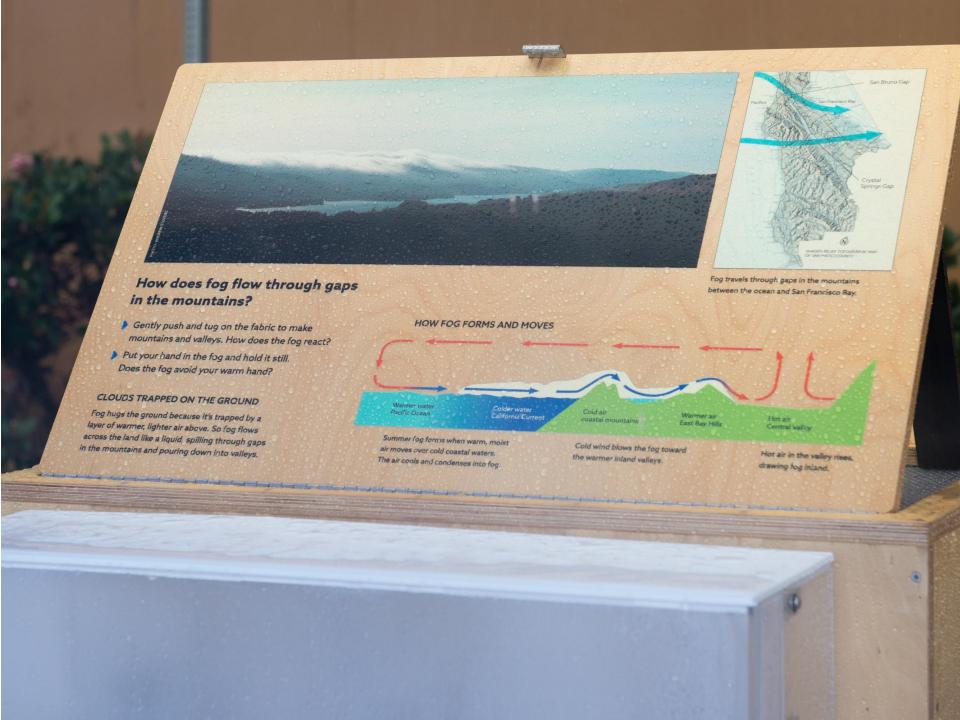

## San Mateo County Libraries Lookmobile

smcl.org





The Lookmobile is an interactive mobile library designed to activate outdoor spaces and increase hands-on learning opportunities.





This unique library experience promotes inquiry-based learning and offers visitors six core interactive experiences:





























The vision of San Mateo County Libraries is to ignite growth through transformative experiences.

The Lookmobile is supporting these experiences by activating outdoor spaces to encourage play, exploration, learning and community connections.

























"The Lookmobile is amazing - a fascinating, interactive museum on wheels, just waiting to be explored.

The future starts with knowledge, sharing and community. Come to your local library and experience the excitement."

Lookmobile Lover



































## Inspiration



#### **REGION**

#### San Mateo County Library Locations







**ATHERTON** adjacent street: parking lot: open space:

quiet no yes, roadside



main but quiet

yes, gated

150"

BRISBANE adjacent street: parking lot: open space:



busy