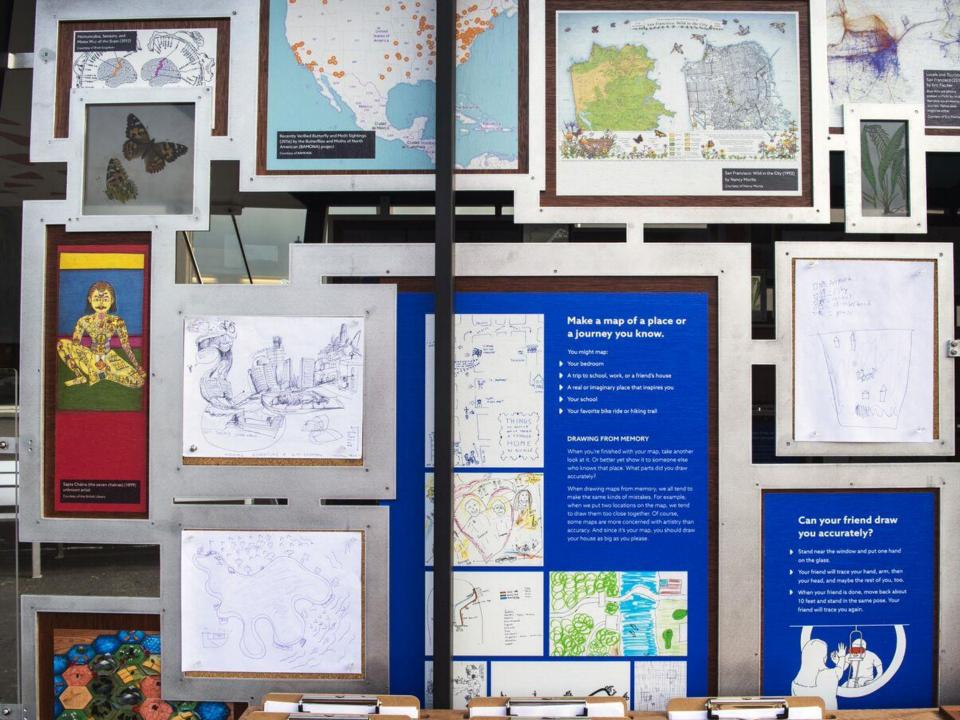

## San Mateo County Libraries Lookmobile

smcl.org

The Lookmobile is an interactive mobile library designed to activate outdoor spaces and increase hands-on learning opportunities.

This unique library experience promotes inquiry-based learning and offers visitors six core interactive experiences: