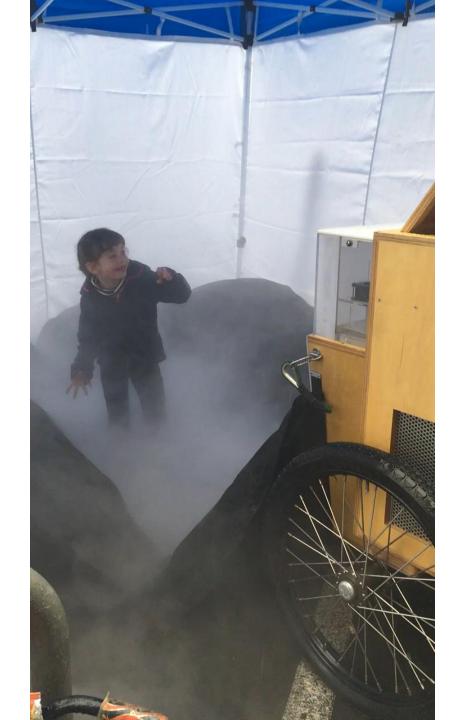

## San Mateo County Libraries Lookmobile

smcl.org

The Lookmobile is an interactive mobile library designed to activate outdoor spaces and increase hands-on learning opportunities.

This unique library experience promotes inquiry-based learning and offers visitors six core interactive experiences:

The vision of San Mateo County Libraries is to ignite growth through transformative experiences.

The Lookmobile is supporting these experiences by activating outdoor spaces to encourage play, exploration, learning and community connections.