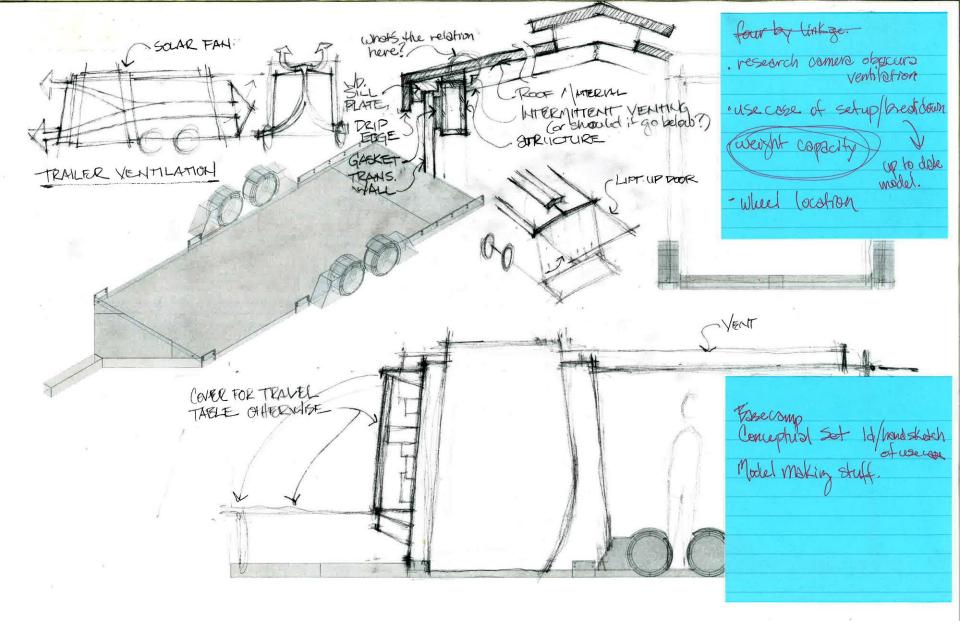

space:



HALF MOON BAY adjacent street: wide but quiet parking lot: yes open space:



PORTOLA VALLEY adjacent street: busy but far parking lot: yes (2) open space: yes, many



EAST PALO ALTO adjacent street: busy parking lot: open space: yes, streetside & not accesible



**FOSTER CITY** adjacent street: busy parking lot: yes open space: yes, plaza



BELMONT adjacent street: small but busy parking lot: open space: yes, public park & private space



MILLBRAE adjacent street: medium traffic and far parking lot: yes (2) open space: yes, plaza



SAN CARLOS adjacent street: busy & small parking lot: yes, & 2nd underground open space: yes, shared

San Mateo County Libraries



1" = 75'-0"





















studio for

public spaces



#### TYPICAL PARKING DIMENSIONS



























## Prototyping



















## Partnerships







#### Community Engagement









#### Successes





#### EVERYONE IS A MAKER

MAKERSPACE MASTER PLAN



GYROSCOPEINC

June 19, 2017





# Challenges







### Thank You!