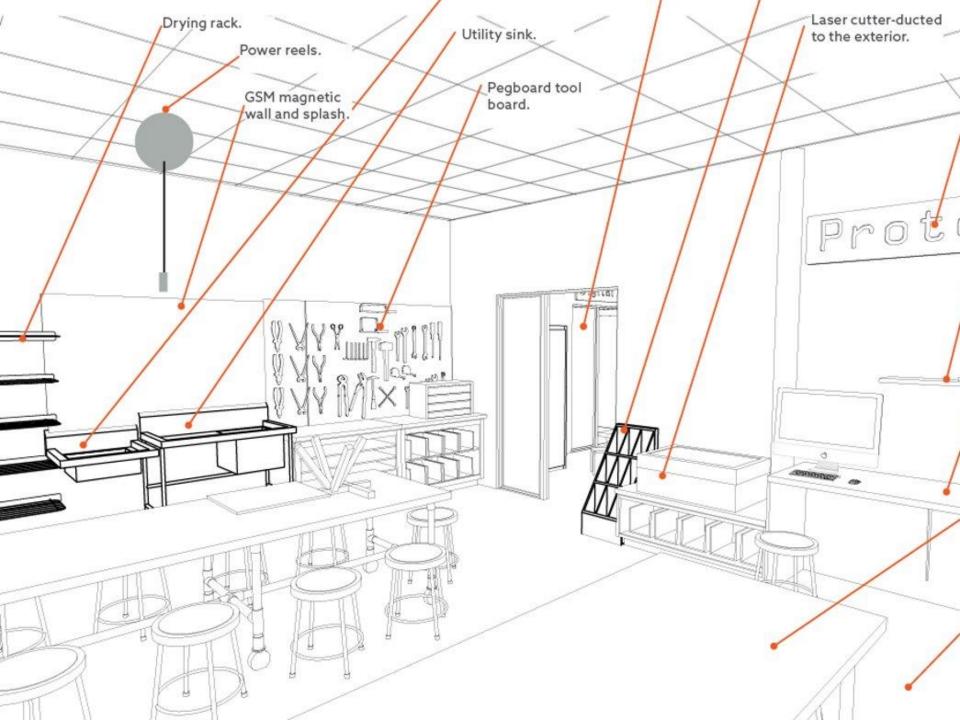

nt street: busy parking lot: open space: yes, streetside & not accesible



**FOSTER CITY** adjacent street: busy parking lot: yes open space: yes, plaza



BELMONT adjacent street: small but busy parking lot: open space: yes, public park & private space



MILLBRAE adjacent street: medium traffic and far parking lot: yes (2) open space: yes, plaza



SAN CARLOS adjacent street: busy & small parking lot: yes, & 2nd underground open space: yes, shared

San Mateo County Libraries



1" = 75'-0"





















studio for

public spaces



#### TYPICAL PARKING DIMENSIONS



























## Prototyping



















## Partnerships







#### Community Engagement









#### Successes





#### EVERYONE IS A MAKER

MAKERSPACE MASTER PLAN



GYROSCOPEINC

June 19, 2017





# Challenges







### Thank You!