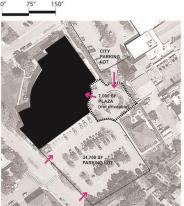

BELMONT adjacent street: small but busy parking lot: open space: yes, public park & private space

MILLBRAE adjacent street: medium traffic and far parking lot: yes (2) open space: yes, plaza

SAN CARLOS adjacent street: busy & small parking lot: yes, & 2nd underground open space: yes, shared