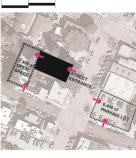

#### San Mateo County Library Locations

**ATHERTON** adjacent street: parking lot: open space:

quiet no yes, roadside

main but quiet

yes, gated

150"

BRISBANE adjacent street: parking lot: open space:

busy but far

yes

WOODSIDE adjacent street: parking lot: open space:

busy but far

yes, informal

**PACIFICA** adjacent street: parking lot: open space:

HALF MOON BAY adjacent street: wide but quiet parking lot: yes open space:

PORTOLA VALLEY adjacent street: busy but far parking lot: yes (2) open space: yes, many

EAST PALO ALTO adjacent street: busy parking lot: open space: yes, streetside & not accesible

**FOSTER CITY** adjacent street: busy parking lot: yes open space: yes, plaza

BELMONT adjacent street: small but busy parking lot: open space: yes, public park & private space

MILLBRAE adjacent street: medium traffic and far parking lot: yes (2) open space: yes, plaza

SAN CARLOS adjacent street: busy & small parking lot: yes, & 2nd underground open space: yes, shared

San Mateo County Libraries

1" = 75'-0"

studio for

public spaces

#### TYPICAL PARKING DIMENSIONS