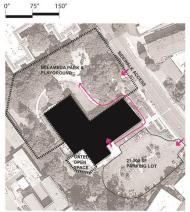

#### San Mateo County Library Locations

**ATHERTON** adjacent street: parking lot: open space:

quiet no yes, roadside

main but quiet

yes, gated

150"

BRISBANE adjacent street: parking lot: open space:

busy but far