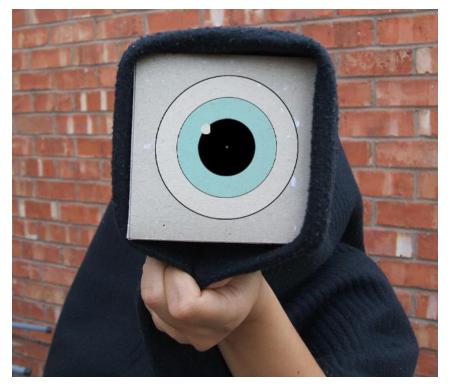

## San Mateo County Libraries Lookmobile

smcl.org

The Lookmobile is an interactive mobile library designed to activate outdoor spaces and increase hands-on learning opportunities.

This unique library experience promotes inquiry-based learning and offers visitors six core interactive experiences:

The vision of San Mateo County Libraries is to ignite growth through transformative experiences.

The Lookmobile is supporting these experiences by activating outdoor spaces to encourage play, exploration, learning and community connections.