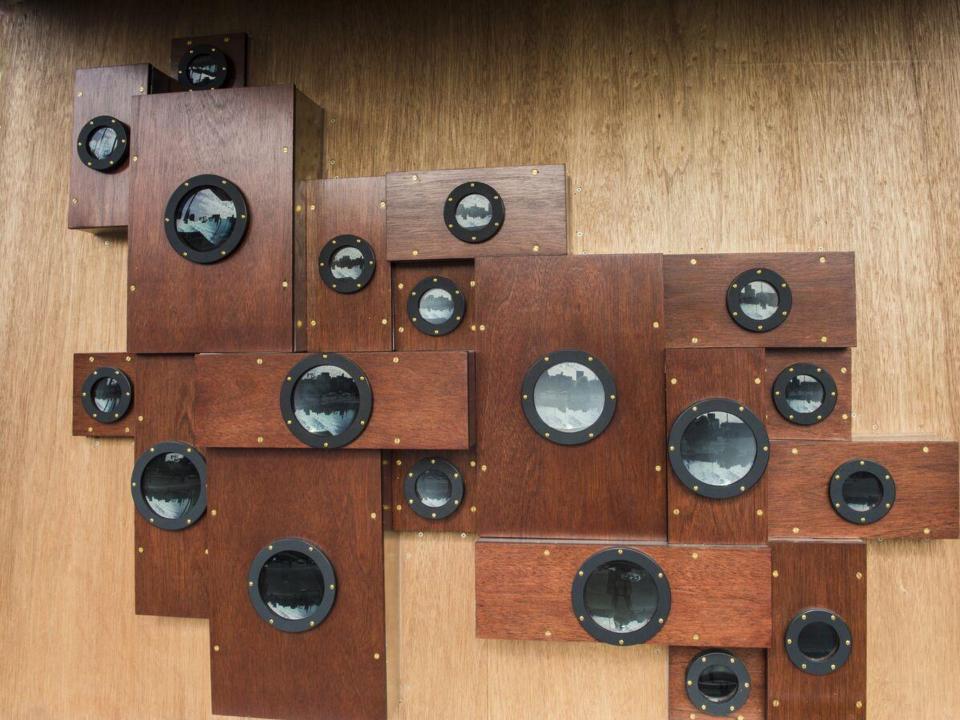

## San Mateo County Libraries Lookmobile

smcl.org

The Lookmobile is an interactive mobile library designed to activate outdoor spaces and increase hands-on learning opportunities.

This unique library experience promotes inquiry-based learning and offers visitors six core interactive experiences:

## Inspiration