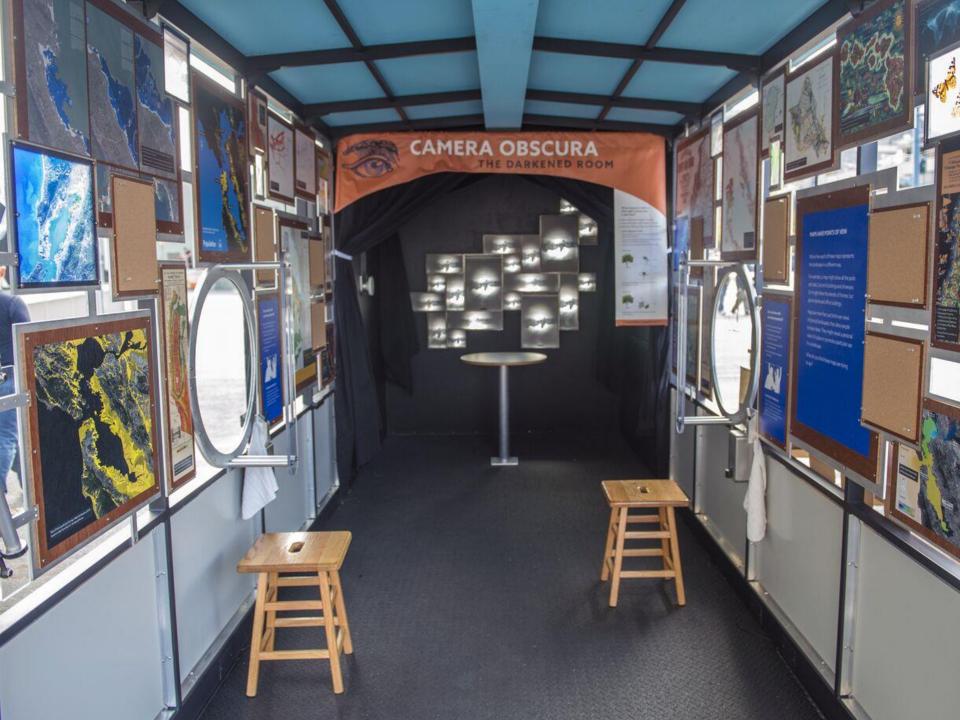

## San Mateo County Libraries Lookmobile

smcl.org

The Lookmobile is an interactive mobile library designed to activate outdoor spaces and increase hands-on learning opportunities.

This unique library experience promotes inquiry-based learning and offers visitors six core interactive experiences: