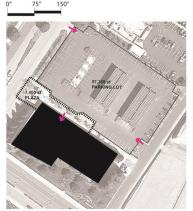

PORTOLA VALLEY adjacent street: busy but far parking lot: yes (2) open space: yes, many

EAST PALO ALTO adjacent street: busy parking lot: open space: yes, streetside & not accesible

**FOSTER CITY** adjacent street: busy parking lot: yes open space: yes, plaza